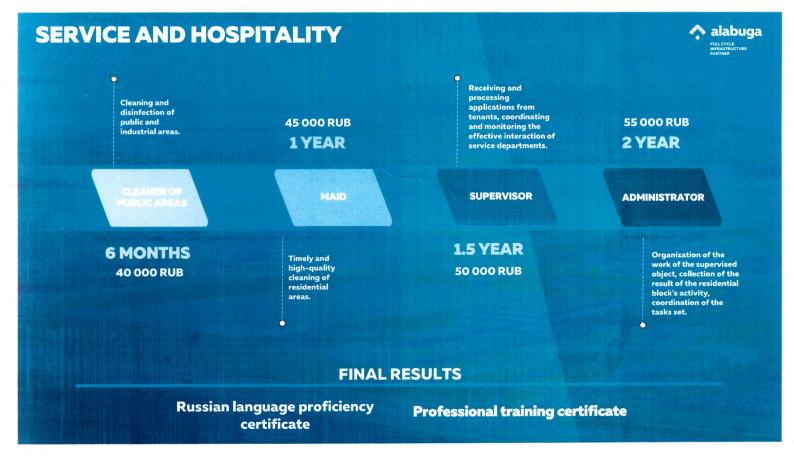

| Field of<br>training | SERVICE AND HOSPITALITY                                                       |                                                             |                                                                                                                                                 |                                                                                                                                                               |
|----------------------|-------------------------------------------------------------------------------|-------------------------------------------------------------|-------------------------------------------------------------------------------------------------------------------------------------------------|---------------------------------------------------------------------------------------------------------------------------------------------------------------|
| Training cycle       | 6 months                                                                      | 1st year                                                    | 1.5 year                                                                                                                                        | 2nd year                                                                                                                                                      |
| Specialty            | Cleaner of Public Areas                                                       | Maid                                                        | Supervisor                                                                                                                                      | Administrator                                                                                                                                                 |
| Description          | Cleaning and disinfection<br>of public and industrial<br>areas                | Timely and high-quality<br>cleaning of residential<br>areas | Receiving and processing<br>applications from tenants,<br>coordinating and<br>monitoring the effective<br>interaction of service<br>departments | Organization of the work<br>of the supervised object,<br>collection of the result of<br>the residential block's<br>activity, coordination of<br>the tasks set |
| Salary               | 40 000 rub 45 000 rub                                                         |                                                             | 50 000 rub                                                                                                                                      | 55 000 rub                                                                                                                                                    |
| Final results        | Russian language proficiency certificate<br>Professional training certificate |                                                             |                                                                                                                                                 |                                                                                                                                                               |