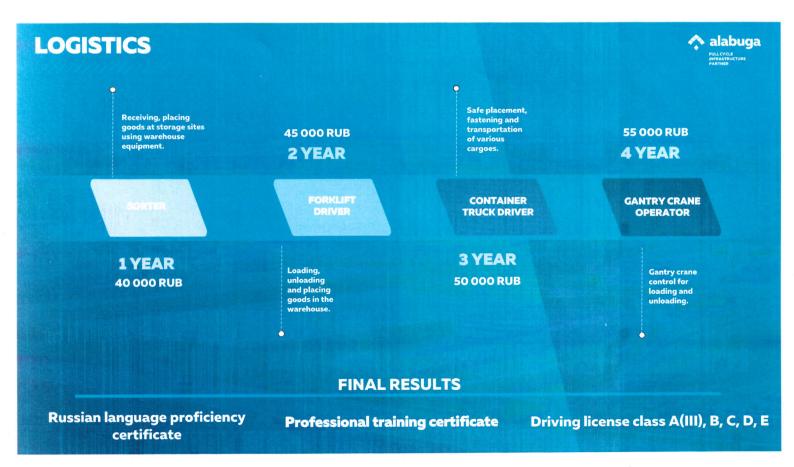

## Join now!

Register on the Alabuga HR platform and fill in your personal details

Visit Alabuga Telegram-bot and get more information about participation

| Field of<br>training |                                                                                                           | LOGI                                                  | STICS                                                                 |                                                   |
|----------------------|-----------------------------------------------------------------------------------------------------------|-------------------------------------------------------|-----------------------------------------------------------------------|---------------------------------------------------|
| Training cycle       | 1st year                                                                                                  | 2nd year                                              | 3rd year                                                              | 4th year                                          |
| Specialty            | Sorter                                                                                                    | Forklift Driver                                       | Container Truck Driver                                                | Gantry Crane Operator                             |
| Description          | Receiving, placing goods<br>at storage sites using<br>warehouse equipment                                 | Loading, unloading and placing goods in the warehouse | Safe placement, fastening<br>and transportation of<br>various cargoes | Gantry crane control for<br>loading and unloading |
| Salary               | 40 000 rub                                                                                                | 45 000 rub                                            | -<br>50 000 rub                                                       | 55 000 rub                                        |
| Final results        | Russian language proficiency certificate<br>Professional training certificate<br>Related driving licenses |                                                       |                                                                       |                                                   |