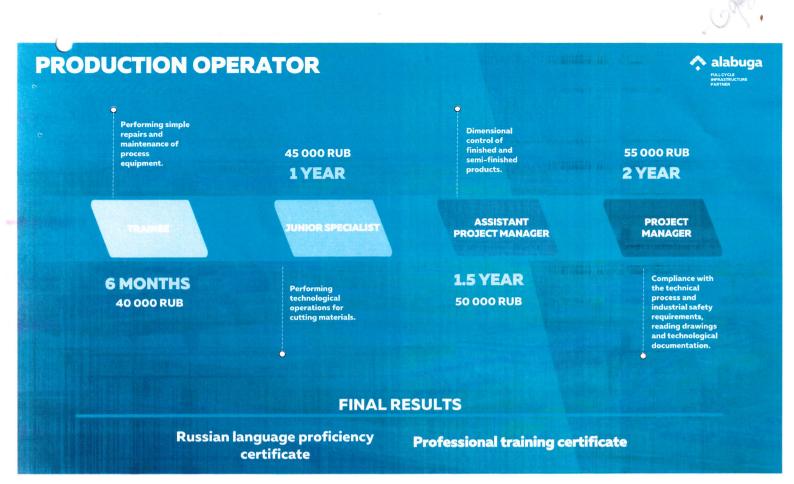

| Field of<br>training | PRODUCTION OPERATOR                                                           |                                                                 |                                                                  |                                                                                                                                              |  |
|----------------------|-------------------------------------------------------------------------------|-----------------------------------------------------------------|------------------------------------------------------------------|----------------------------------------------------------------------------------------------------------------------------------------------|--|
| Training cycle       | 6 months                                                                      | 1st year                                                        | 1.5 year                                                         | 2nd year                                                                                                                                     |  |
| Specialty            | Trainee                                                                       | Junior Specialist                                               | Assistant Project Manager                                        | Project Manager                                                                                                                              |  |
| Description          | Performing simple repairs<br>and maintenance of<br>process equipment          | Performing technological<br>operations for cutting<br>materials | Dimensional control of<br>finished and<br>semi-finished products | Compliance with the<br>technical process and<br>industrial safety<br>requirements, reading<br>drawings and<br>technological<br>documentation |  |
| Salary               | 40 000 rub                                                                    | 45 000 rub                                                      | 50 000 rub                                                       | 55 000 rub                                                                                                                                   |  |
| Final results        | Russian language proficiency certificate<br>Professional training certificate |                                                                 |                                                                  |                                                                                                                                              |  |