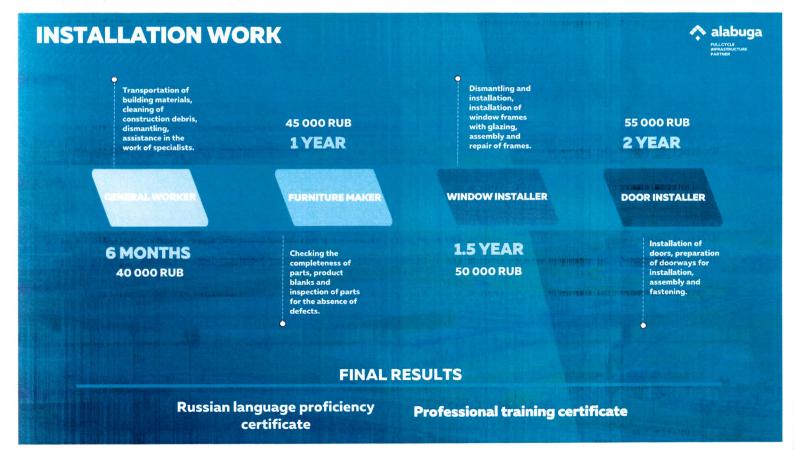

•

0 ý

7

| Field of<br>training |                                                                                                                                       | INSTALLAT                                                                                                         | ION WORK                                                                                                            |                                                                                                  |  |
|----------------------|---------------------------------------------------------------------------------------------------------------------------------------|-------------------------------------------------------------------------------------------------------------------|---------------------------------------------------------------------------------------------------------------------|--------------------------------------------------------------------------------------------------|--|
| Training cycle       | 6 months                                                                                                                              | 1st year                                                                                                          | 1.5 year                                                                                                            | 2nd year                                                                                         |  |
| Specialty            | General Worker                                                                                                                        | Furniture Maker                                                                                                   | Window Installer                                                                                                    | Door Installer                                                                                   |  |
| Description          | Transportation of building<br>materials, cleaning of<br>construction debris,<br>dismantling, assistance in<br>the work of specialists | Checking the<br>completeness of parts,<br>product blanks and<br>inspection of parts for the<br>absence of defects | Dismantling and<br>installation, installation of<br>window frames with<br>glazing, assembly and<br>repair of frames | Installation of doors,<br>preparation of doorways<br>for installation, assembly<br>and fastening |  |
| Salary               | 40 000 rub                                                                                                                            | 45 000 rub                                                                                                        | 50 000 rub                                                                                                          | 55 000 rub                                                                                       |  |
| Final results        |                                                                                                                                       | Russian language proficiency certificate<br>Professional training certificate                                     |                                                                                                                     |                                                                                                  |  |