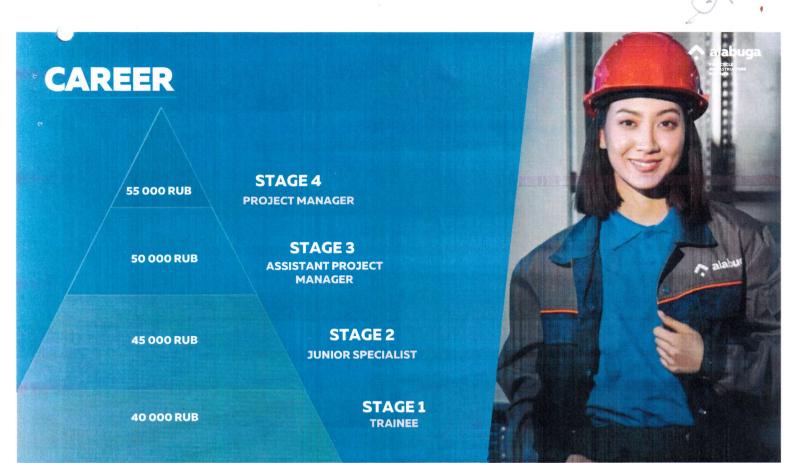

| Field of<br>training | PRODUCTION OPERATOR                                                           |                                                                 |                                                                  |                                                                                                                                              |  |
|----------------------|-------------------------------------------------------------------------------|-----------------------------------------------------------------|------------------------------------------------------------------|----------------------------------------------------------------------------------------------------------------------------------------------|--|
| Training cycle       | 6 months                                                                      | 1st year                                                        | 1.5 year                                                         | 2nd year                                                                                                                                     |  |
| Specialty            | Trainee                                                                       | Junior Specialist                                               | Assistant Project Manager                                        | Project Manager                                                                                                                              |  |
| Description          | Performing simple repairs<br>and maintenance of<br>process equipment          | Performing technological<br>operations for cutting<br>materials | Dimensional control of<br>finished and<br>semi-finished products | Compliance with the<br>technical process and<br>industrial safety<br>requirements, reading<br>drawings and<br>technological<br>documentation |  |
| Salary               | 40 000 rub                                                                    | 45 000 rub                                                      | 50 000 rub                                                       | 55 000 rub                                                                                                                                   |  |
| Final results        | Russian language proficiency certificate<br>Professional training certificate |                                                                 |                                                                  |                                                                                                                                              |  |