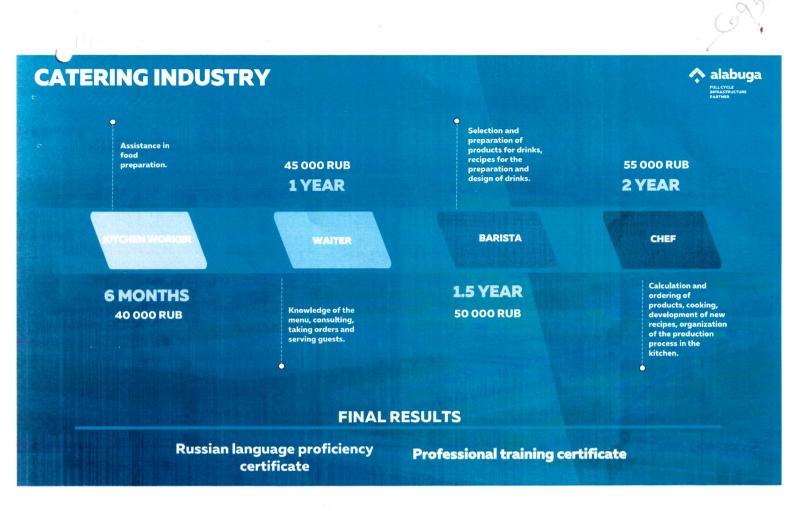

| Field of<br>training |                                                                               | CATERING INDUSTRY                                                         |                                                                                                             |                                                                                                                                                 |  |
|----------------------|-------------------------------------------------------------------------------|---------------------------------------------------------------------------|-------------------------------------------------------------------------------------------------------------|-------------------------------------------------------------------------------------------------------------------------------------------------|--|
| Training cycle       | 6 months                                                                      | 1st year                                                                  | 1.5 year                                                                                                    | 2nd year                                                                                                                                        |  |
| Specialty            | Kitchen Worker                                                                | Waiter                                                                    | Barista                                                                                                     | Chef                                                                                                                                            |  |
| Description          | Assistance in food preparation                                                | Knowledge of the menu,<br>consulting, taking orders<br>and serving guests | Selection and preparation<br>of products for drinks,<br>recipes for the preparation<br>and design of drinks | Calculation and ordering<br>of products, cooking,<br>development of new<br>recipes, organization of<br>the production process in<br>the kitchen |  |
| Salary               | 40 000 rub                                                                    | 45 000 rub                                                                | 50 000 rub                                                                                                  | 55 000 rub                                                                                                                                      |  |
| Final results        | Russian language proficiency certificate<br>Professional training certificate |                                                                           |                                                                                                             |                                                                                                                                                 |  |