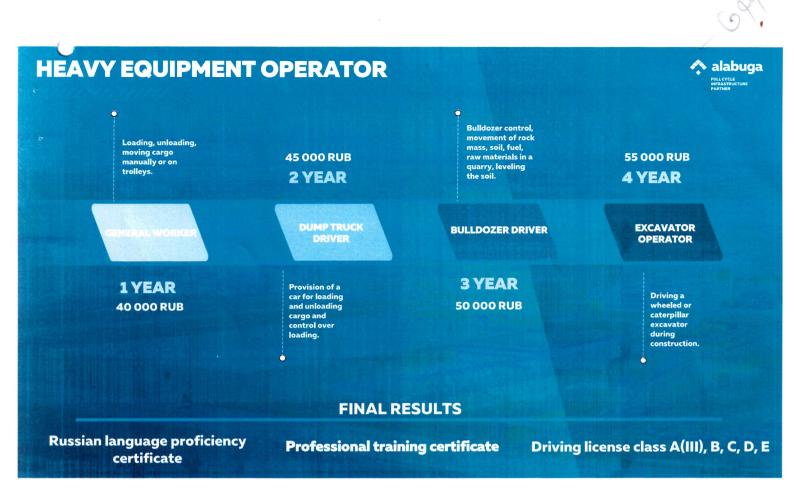

9

.

| Field of<br>training | HEAVY EQUIPMENT OPERATOR                                                                                  |                                                                                      |                                                                                                             |                                                                      |
|----------------------|-----------------------------------------------------------------------------------------------------------|--------------------------------------------------------------------------------------|-------------------------------------------------------------------------------------------------------------|----------------------------------------------------------------------|
| Training cycle       | lst year                                                                                                  | 2nd year                                                                             | 3rd year                                                                                                    | 4th year                                                             |
| Specialty            | General Worker                                                                                            | Dump Truck Driver                                                                    | Bulldozer Driver                                                                                            | Excavator Driver                                                     |
| Description          | Loading, unloading,<br>moving cargo manually or<br>on trolleys                                            | Provision of a car for<br>loading and unloading<br>cargo and control over<br>loading | Bulldozer control,<br>movement of rock mass,<br>soil, fuel, raw materials in<br>a quarry, leveling the soil | Driving a wheeled or<br>caterpillar excavator<br>during construction |
| Salary               | 40 000 rub                                                                                                | 45 000 rub                                                                           | 53 000 rub                                                                                                  | 55 000 rub                                                           |
| Final results        | Russian language proficiency certificate<br>Professional training certificate<br>Related driving licenses |                                                                                      |                                                                                                             |                                                                      |