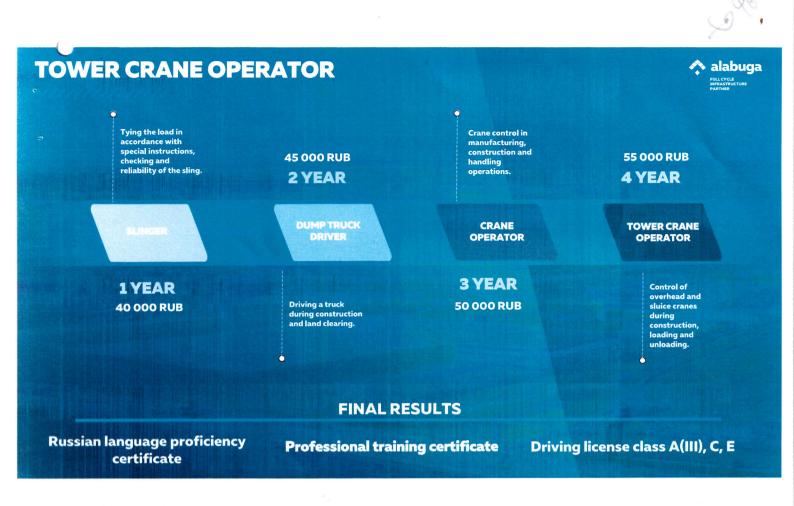

| Field of training | TOWER CRANE OPERATOR                                                                                      |                                                             |                                                                               |                                                                                           |
|-------------------|-----------------------------------------------------------------------------------------------------------|-------------------------------------------------------------|-------------------------------------------------------------------------------|-------------------------------------------------------------------------------------------|
| Training cycle    | 1st year 2nd year 3rd year                                                                                |                                                             | 3rd year                                                                      | 4th year                                                                                  |
| Specialty         | Slinger                                                                                                   | Dump Truck Driver                                           | Crane Operator                                                                | Tower Crane Operator                                                                      |
| Description       | Tying the load in<br>accordance with special<br>instructions, checking and<br>reliability of the sling    | Driving a truck during<br>construction and land<br>clearing | Crane control in<br>manufacturing,<br>construction and handling<br>operations | Control of overhead and<br>sluice cranes during<br>construction, loading and<br>unloading |
| Salary            | 40 000 rub                                                                                                | 45 000 rub                                                  | 50 000 rub                                                                    | 55 000 rub                                                                                |
| Final results     | Russian language proficiency certificate<br>Professional training certificate<br>Related driving licenses |                                                             |                                                                               |                                                                                           |