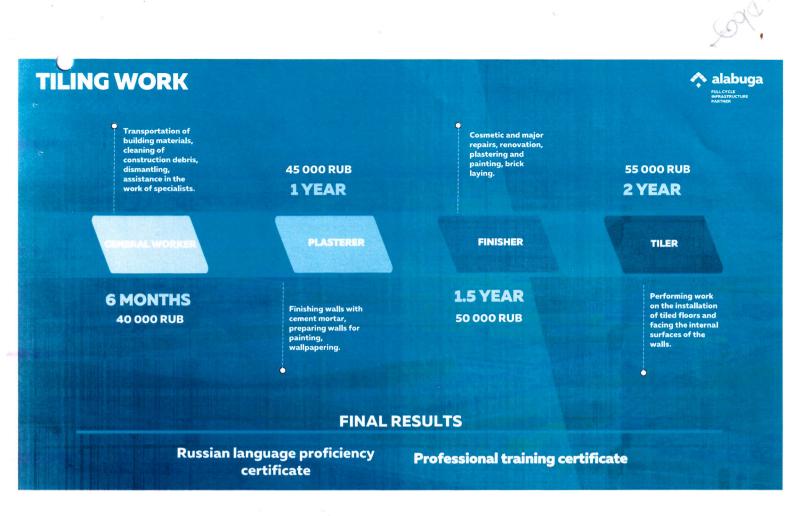

| Field of<br>training | TILING WORK                                                                                                                           |                                                                                         |                                                                                        |                                                                                                            |
|----------------------|---------------------------------------------------------------------------------------------------------------------------------------|-----------------------------------------------------------------------------------------|----------------------------------------------------------------------------------------|------------------------------------------------------------------------------------------------------------|
| Training cycle       | 6 months                                                                                                                              | 1st year                                                                                | 1.5 year                                                                               | 2nd year                                                                                                   |
| Specialty            | General Worker                                                                                                                        | Plasterer                                                                               | Finisher                                                                               | Tiler                                                                                                      |
| Description          | Transportation of building<br>materials, cleaning of<br>construction debris,<br>dismantling, assistance in<br>the work of specialists | Finishing walls with<br>cement mortar, preparing<br>walls for painting,<br>wallpapering | Cosmetic and major<br>repairs, renovation,<br>plastering and painting,<br>brick laying | Performing work on the<br>installation of tiled floors<br>and facing the internal<br>surfaces of the walls |
| Salary               | 40 000 rub                                                                                                                            | 45 000 rub                                                                              | 50 000 rub                                                                             | 55 000 rub                                                                                                 |
| Final results        | Russian language proficiency certificate<br>Professional training certificate                                                         |                                                                                         |                                                                                        |                                                                                                            |