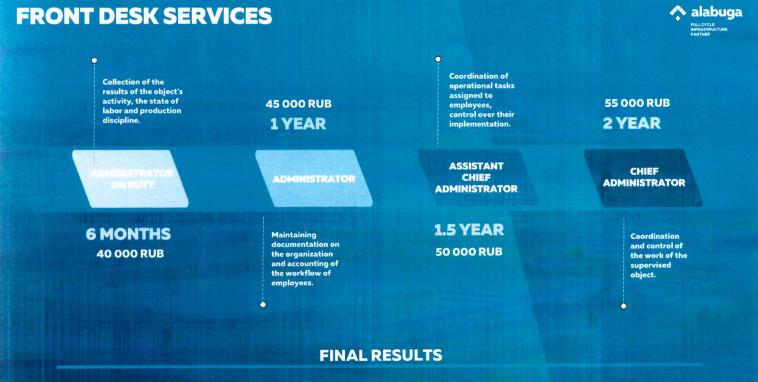

| Field of<br>training | FRONT DESK SERVICES                                                                                       |                                                                                                       |                                                                                                     |                     |  |
|----------------------|-----------------------------------------------------------------------------------------------------------|-------------------------------------------------------------------------------------------------------|-----------------------------------------------------------------------------------------------------|---------------------|--|
| Training cycle       | 6 months                                                                                                  | 1st year                                                                                              | 1.5 year                                                                                            | 2nd year            |  |
| Specialty            | Administrator on Duty                                                                                     | Administrator                                                                                         | Assistant Chief<br>Administrator                                                                    | Chief Administrator |  |
| Description          | Collection of the results of<br>the object's activity, the<br>state of labor and<br>production discipline | Maintaining<br>documentation on the<br>organization and<br>accounting of the<br>workflow of employees | Coordination of<br>operational tasks assigned<br>to employees, control<br>over their implementation | of the work of the  |  |
| Salary               | 40 000 rub                                                                                                | 45 000 rub                                                                                            | 50 000 rub                                                                                          | 55 000 rub          |  |
| Final results        | Russian language proficiency certificate<br>Professional training certificate                             |                                                                                                       |                                                                                                     |                     |  |