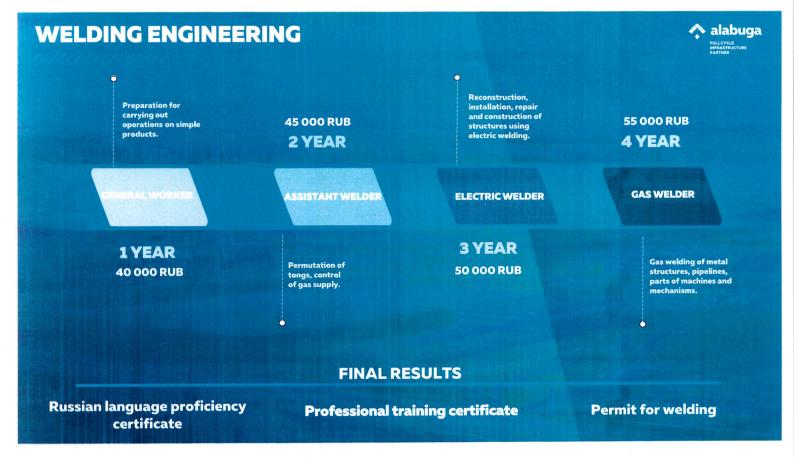

| Field of<br>training | WELDING ENGINEERING                                                                                       |                                                |                                                                                                     |                                                                                       |  |
|----------------------|-----------------------------------------------------------------------------------------------------------|------------------------------------------------|-----------------------------------------------------------------------------------------------------|---------------------------------------------------------------------------------------|--|
| Training cycle       | 1st year 2nd year 3rd year                                                                                |                                                | 3rd year                                                                                            | 4th year                                                                              |  |
| Specialty            | General Worker                                                                                            | Assistant Welder                               | Electric Welder                                                                                     | Gas Welder                                                                            |  |
| Description          | Preparation for carrying<br>out operations on simple<br>products                                          | Permutation of tongs,<br>control of gas supply | Reconstruction,<br>installation, repair and<br>construction of structures<br>using electric welding | Gas welding of metal<br>structures, pipelines, parts<br>of machines and<br>mechanisms |  |
| Salary               | 40 000 rub                                                                                                | 45 000 rub                                     | 50 000 rub                                                                                          | 55 000 rub                                                                            |  |
| Final results        | Russian language proficiency certificate<br>Professional training certificate<br>Related driving licenses |                                                |                                                                                                     |                                                                                       |  |